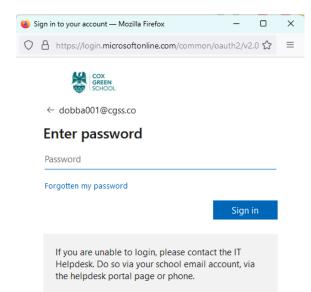

| Sign in Redeem book code                  |                                                                                                                                                                                                                     |        |
|-------------------------------------------|---------------------------------------------------------------------------------------------------------------------------------------------------------------------------------------------------------------------|--------|
| Username/Email                            |                                                                                                                                                                                                                     |        |
| Password                                  |                                                                                                                                                                                                                     |        |
| Institution Code                          |                                                                                                                                                                                                                     |        |
| Sign in                                   | Forgot password?                                                                                                                                                                                                    |        |
| OR                                        |                                                                                                                                                                                                                     |        |
| G Sign in with Google                     |                                                                                                                                                                                                                     |        |
| Sign in with Microsoft                    |                                                                                                                                                                                                                     |        |
|                                           |                                                                                                                                                                                                                     |        |
|                                           |                                                                                                                                                                                                                     | ×<br>= |
|                                           |                                                                                                                                                                                                                     |        |
| Enter your school provided login details. | O A https://login.microsoftonline.com/common/oauth2/v2.0 ☆                                                                                                                                                          |        |
|                                           | <ul> <li>♦ https://login.microsoftonline.com/common/oauth2/v2.0 ☆</li> <li>Microsoft</li> <li>Sign in</li> <li>@cgss.co</li> </ul>                                                                                  |        |
| Enter your school provided login details. | <ul> <li>https://login.microsoftonline.com/common/oauth2/v2.0 \$</li> <li>Microsoft</li> <li>Sign in</li> <li>@cgss.co</li> <li>Manage Passwords</li> </ul>                                                         |        |
| Enter your school provided login details. | <ul> <li>https://login.microsoftonline.com/common/oauth2/v2.0 \$</li> <li>Microsoft</li> <li>Sign in         <ul> <li>@cgss.co</li> <li>Manage Passwords</li> <li>Can't access your account?</li> </ul> </li> </ul> |        |
| Enter your school provided login details. | <ul> <li>https://login.microsoftonline.com/common/oauth2/v2.0 \$</li> <li>Microsoft</li> <li>Sign in</li> <li>@cgss.co</li> <li>Manage Passwords</li> </ul>                                                         |        |
| Enter your school provided login details. | <ul> <li>https://login.microsoftonline.com/common/oauth2/v2.0 \$</li> <li>Microsoft</li> <li>Sign in         <ul> <li>@cgss.co</li> <li>Manage Passwords</li> <li>Can't access your account?</li> </ul> </li> </ul> |        |
| Enter your school provided login details. | <ul> <li>https://login.microsoftonline.com/common/oauth2/v2.0 \$</li> <li>Microsoft</li> <li>Sign in         <ul> <li>@cgss.co</li> <li>Manage Passwords</li> <li>Can't access your account?</li> </ul> </li> </ul> |        |
| Enter your school provided login details. | <ul> <li>https://login.microsoftonline.com/common/oauth2/v2.0 \$</li> <li>Microsoft</li> <li>Sign in         <ul> <li>@cgss.co</li> <li>Manage Passwords</li> <li>Can't access your account?</li> </ul> </li> </ul> |        |
| Enter your school provided login details. | <ul> <li>https://login.microsoftonline.com/common/oauth2/v2.0 \$</li> <li>Microsoft</li> <li>Sign in         <ul> <li>@cgss.co</li> <li>Manage Passwords</li> <li>Can't access your account?</li> </ul> </li> </ul> |        |
| Enter your school provided login details. | <ul> <li>https://login.microsoftonline.com/common/oauth2/v2.0 \$</li> <li>Microsoft</li> <li>Sign in         <ul> <li>@cgss.co</li> <li>Manage Passwords</li> <li>Can't access your account?</li> </ul> </li> </ul> |        |

Enter your school provided Password. This is the same password you use to access your email.

If you see a window like this, you are now signed into Kaboodle.

| ß                                     |                                         | ¢ ο | ? | AD |
|---------------------------------------|-----------------------------------------|-----|---|----|
| Available Cou                         | rses and Books                          |     |   | 7  |
| A Level<br>Sciences<br>for OCR        | A Level Sciences for OCR<br>Science     |     |   | +  |
| Activate                              | Activate<br>Science                     |     |   | +  |
| AQA<br>A Level<br>Spanish<br>for 2016 | AQA A Level Spanish for 2016<br>Spanish |     |   | +  |
| AQA<br>Activate                       | AQA Activate<br>Science                 |     |   | +  |
| AQA<br>GCSE                           | AQA GCSE French (2024)<br>French        |     |   |    |